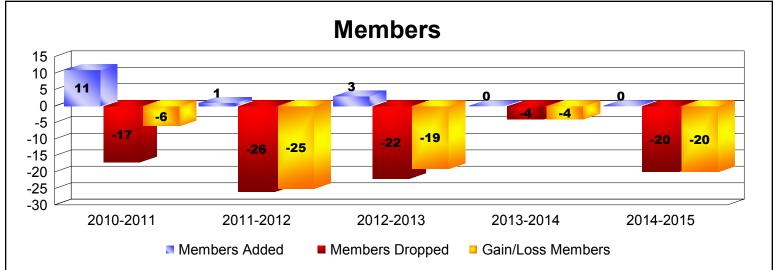

**Disbanded Districts**As of June 2015 Cumulative

| Year      | New<br>Clubs | Dropped<br>Clubs | Gain/<br>Loss<br>Clubs | New<br>Members | Charter<br>Members | Reinstate<br>Members | Transfer<br>Members | Total<br>Member<br>Added | Total<br>Members<br>Dropped | Gain/<br>Loss<br>Members |
|-----------|--------------|------------------|------------------------|----------------|--------------------|----------------------|---------------------|--------------------------|-----------------------------|--------------------------|
| 2010-2011 | 0            | 0                | 0                      | 11             | 0                  | 0                    | 0                   | 11                       | -17                         | -6                       |
| 2011-2012 | 0            | -1               | -1                     | 0              | 0                  | 1                    | 0                   | 1                        | -26                         | -25                      |
| 2012-2013 | 0            | -1               | -1                     | 3              | 0                  | 0                    | 0                   | 3                        | -22                         | -19                      |
| 2013-2014 | 0            | -1               | -1                     | 0              | 0                  | 0                    | 0                   | 0                        | -4                          | -4                       |
| 2014-2015 | 0            | -2               | -2                     | 0              | 0                  | 0                    | 0                   | 0                        | -20                         | -20                      |
| Average   | 0            | -1               | -1                     | 3              | 0                  | 0                    | 0                   | 3                        | -18                         | -15                      |