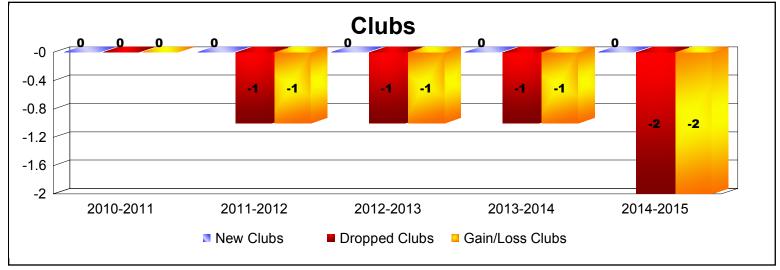

**Disbanded Districts**As of June 2015 Cumulative

| Year      | New<br>Clubs | Dropped<br>Clubs | Gain/<br>Loss<br>Clubs | New<br>Members | Charter<br>Members | Reinstate<br>Members | Transfer<br>Members | Total<br>Member<br>Added | Total<br>Members<br>Dropped | Gain/<br>Loss<br>Members |
|-----------|--------------|------------------|------------------------|----------------|--------------------|----------------------|---------------------|--------------------------|-----------------------------|--------------------------|
| 2010-2011 | 0            | 0                | 0                      | 11             | 0                  | 0                    | 0                   | 11                       | -17                         | -6                       |
| 2011-2012 | 0            | -1               | -1                     | 0              | 0                  | 1                    | 0                   | 1                        | -26                         | -25                      |
| 2012-2013 | 0            | -1               | -1                     | 3              | 0                  | 0                    | 0                   | 3                        | -22                         | -19                      |
| 2013-2014 | 0            | -1               | -1                     | 0              | 0                  | 0                    | 0                   | 0                        | -4                          | -4                       |
| 2014-2015 | 0            | -2               | -2                     | 0              | 0                  | 0                    | 0                   | 0                        | -20                         | -20                      |
| Average   | 0            | -1               | -1                     | 3              | 0                  | 0                    | 0                   | 3                        | -18                         | -15                      |